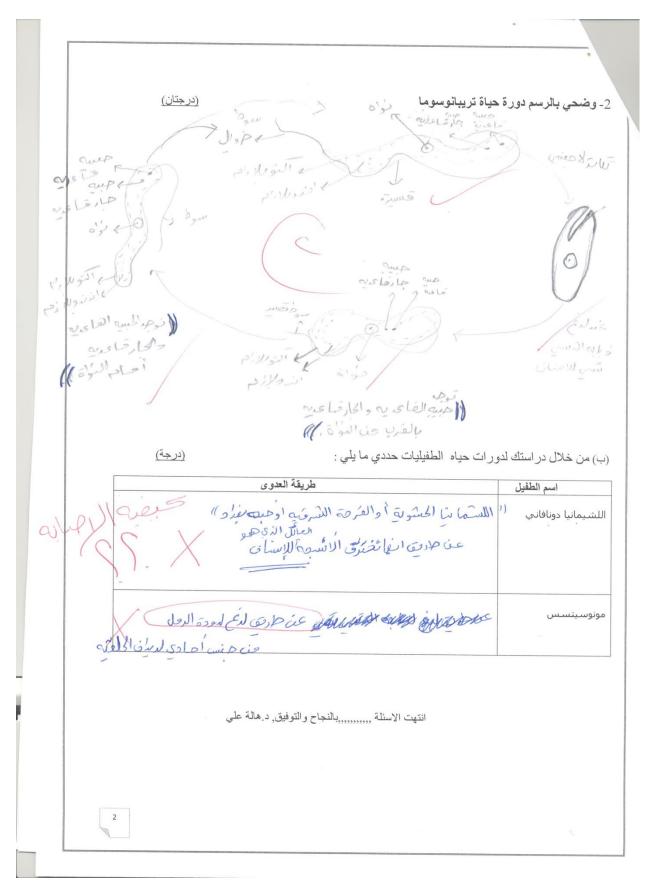

|



القسم: الأحياء المستوى: الرابع المقرر: مفصليات ورخويات وجلد شوكيات ZOO221 شعبة: 51+ 61



المملكة العربية السعودية وزراه التعليم العالي جامعة المجمعة كلية التربية للطالبات بالمجمعة

### امتحان أعمال السنة (1) ف1 للعام الجامعي 1437- 1438

|           |                    | سئلة الاتية: - (عدد أوراق الاسئلة: 2)   |                                     |
|-----------|--------------------|-----------------------------------------|-------------------------------------|
| (3 درجات) |                    | المقصود بالمفهوم العلمي الاتي:          | السؤال الاول:                       |
| 1         |                    |                                         |                                     |
| 1         |                    | فوين دوموس محمد المورس المراس           | 1-الهيموسييله <i>هو</i>